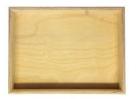

## **NATURAL BIRCH PLY BOX 280X210X80**

**SKU:** BXPLY28021080NAT **£38.18 Excl. VAT** 

- Mitred corners clean lines
- High finish standard very smooth
- Birch ply strong and robust

# **GALLERY IMAGES**

Box 280x210x80

### **NATURAL BIRCH PLY BOX 280X210X80**

This classic Natural Birch Ply Box 280x210x80 is ideal as a merchandise display. It is also great as a general desk or kitchen tidy and its range of stains offer flexibility for your design style. It is available in a range of standard sizes.