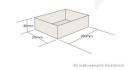

#### 280mm

210mm

### **ADDITIONAL INFORMATION**

**Dimensions**  $280 \times 210 \times 80 \text{ mm}$ 

**Wood** Plywood

**Handle** None

**Compartments** 1 Compartment