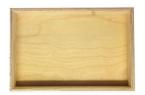

## **NATURAL BIRCH PLY BOX 300X200X50**

**SKU:** BXPLY30020050NAT **£34.30 Excl. VAT** 

- Mitred corners clean lines
- High finish standard very smooth
- Birch ply strong and robust

## **NATURAL BIRCH PLY BOX 300X200X50**

This classic Natural Birch Ply Box 300x200x50 is ideal as a merchandise display. It is also great as a general desk or kitchen tidy and its range of stains offer flexibility for your design style. It is available in a range of standard sizes outlined.

The Ply box has very crisp and clean lines with a higher standard of finish than the rustic equivalent.

If you have particular size requirements that aren't listed then please do contact us for a bespoke design