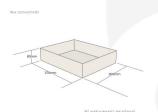

# 300mm

## **ADDITIONAL INFORMATION**

**Dimensions**  $300 \times 370 \times 80 \text{ mm}$ 

**Wood** Plywood

**Handle** None

**Compartments** 1 Compartment