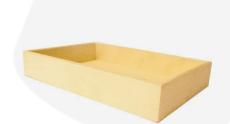

# **NATURAL BIRCH PLY BOX 300X370X80**

**SKU:** BXPLY30037080NAT **£41.00 Excl. VAT** 

- Mitred corners clean lines
- High finish standard very smooth
- Birch ply strong and robust

### **NATURAL BIRCH PLY BOX 300X370X80**

This classic Natural Birch Ply Box 300x370x80 is ideal as a merchandise display. It is also great as a general desk or kitchen tidy and its range of stains offer flexibility for your design style. It is available in a range standard sizes outlined below.

The Natural Birch Ply Box has very crisp and clean lines with a higher standard of finish than the rustic equivalent.

If you have particular size requirements that aren't listed then please do contact us for a bespoke design