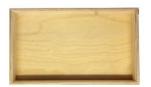

## **NATURAL BIRCH PLY BOX 325X185X50**

**SKU:** BXPLY32518550NAT **£39.05 Excl. VAT** 

- Mitred corners clean lines
- High finish standard very smooth
- Birch ply strong and robust

# **NATURAL BIRCH PLY BOX 325X185X50**

This classic Natural Birch Ply Box 325x185x50 is ideal as a merchandise display. It is also great as a general desk or kitchen tidy and its range of stains offer flexibility for your design style. It is available in a range of standard sizes.

The Natural Birch Ply Box has very crisp and clean lines with a higher standard of finish than the rustic box equivalent equivalent.

If you have particular size requirements that aren't listed below then please do contact us for a bespoke design