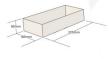

### 325mm

185mm

### **ADDITIONAL INFORMATION**

**Dimensions**  $325 \times 185 \times 80 \text{ mm}$ 

**Wood** Plywood

**Handle** None

**Compartments** 1 Compartment