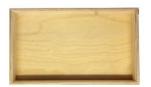

## **NATURAL BIRCH PLY BOX 325X185X80**

**SKU:** BXPLY32518580NAT

£41.00 Excl. VAT

- Mitred corners clean lines
- High finish standard very smooth
- Birch ply strong and robust

#### **NATURAL BIRCH PLY BOX 325X185X80**

This classic Natural Birch Ply Box 325x185x80 is ideal as a merchandise display. It is also great as a general desk or kitchen tidy and its range of stains offer flexibility for your design style. It is available in a range of standard sizes.

The Natural Birch Ply Box has very crisp and clean lines with a higher standard of finish than the rustic box equivalent equivalent.

If you have particular size requirements that aren't listed below then please do contact us for a bespoke design