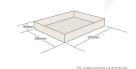

375mm

290mm

**SKU:** BXPLY37529050NAT

£39.05 Excl. VAT

- Mitred corners clean lines
- High finish standard very smooth

**NATURAL BIRCH PLY BOX 375X290X50** 

• Birch ply - strong and robust

## **ADDITIONAL INFORMATION**

**Dimensions**  $375 \times 290 \times 50 \text{ mm}$ 

**Wood** Plywood

**Handle** None

**Compartments** 1 Compartment