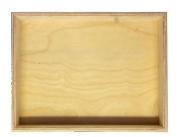

375mm

290mm

**SKU:** BXPLY37529050NAT

£39.05 Excl. VAT

- Mitred corners clean lines
- High finish standard very smooth

**NATURAL BIRCH PLY BOX 375X290X50** 

• Birch ply - strong and robust

## **NATURAL BIRCH PLY BOX 375X290X50**

This classic Natural Birch Ply Box 375x290x50 is ideal as a merchandise display. It is also great as a general desk or kitchen tidy and its range of stains offer flexibility for your design style. It is available in a range of standard sizes.

The Natural Birch Ply Box has very crisp and clean lines with a higher standard of finish than the rustic equivalent.

If you have particular size requirements that aren't listed then please do contact us for a bespoke design