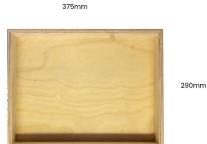

## **NATURAL BIRCH PLY BOX 375X290X80**

**SKU:** BXPLY37529080NAT £38.68 Excl. VAT

- Mitred corners clean lines
- High finish standard very smooth
- Birch ply strong and robust

**GALLERY IMAGES** 

## NATURAL BIRCH PLY BOX 375X290X80

This classic Natural Birch Ply Box 375x290x80 is ideal as a merchandise display. It is also great as a general desk or kitchen tidy and its range of stains offer flexibility for your design style. It is available in a range of standard sizes.

The Natural Birch Ply Box 375x290x80has very crisp and clean lines with a higher standard of finish than the rustic equivalent.

If you have particular size requirements that aren't listed then please do <u>contact us</u> for a bespoke design

## ADDITIONAL INFORMATION

| Dimensions   | 375 × 290 × 80 mm |
|--------------|-------------------|
| Wood         | Plywood           |
| Handle       | None              |
| Compartments | 1 Compartment     |