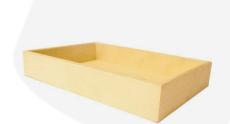

## **NATURAL BIRCH PLY BOX 375X290X80**

**SKU:** BXPLY37529080NAT **£41.00 Excl. VAT** 

- Mitred corners clean lines
- High finish standard very smooth
- Birch ply strong and robust

## **NATURAL BIRCH PLY BOX 375X290X80**

This classic Natural Birch Ply Box 375x290x80 is ideal as a merchandise display. It is also great as a general desk or kitchen tidy and its range of stains offer flexibility for your design style. It is available in a range of standard sizes.

The Natural Birch Ply Box 375x290x80has very crisp and clean lines with a higher standard of finish than the rustic equivalent.

If you have particular size requirements that aren't listed then please do contact us for a bespoke design