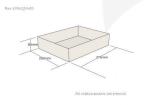

375mm

290mm

## **ADDITIONAL INFORMATION**

**Dimensions**  $375 \times 290 \times 80 \text{ mm}$ 

**Wood** Plywood

**Handle** None

**Compartments** 1 Compartment