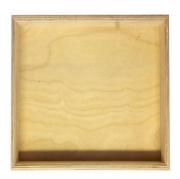

## **NATURAL BIRCH PLY BOX 375X375X50**

**SKU:** BXPLY37537550NAT **£40.41 Excl. VAT** 

- Mitred corners clean lines
- High finish standard very smooth
- Birch ply strong and robust

## **NATURAL BIRCH PLY BOX 375X375X50**

This classic Natural Birch Ply Box 375x375x50 is ideal as a merchandise display. It is also great as a general desk or kitchen tidy and its range of stains offer flexibility for your design style. It is available in a range of standard sizes.

The Natural Birch Ply Box has very crisp and clean lines with a higher standard of finish than the rustic equivalent.

If you have particular size requirements that aren't listed then please do contact us for a bespoke design