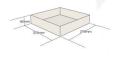

375mm

375mm

## **ADDITIONAL INFORMATION**

**Dimensions**  $375 \times 375 \times 50 \text{ mm}$ 

**Wood** Plywood

**Handle** None

**Compartments** 1 Compartment