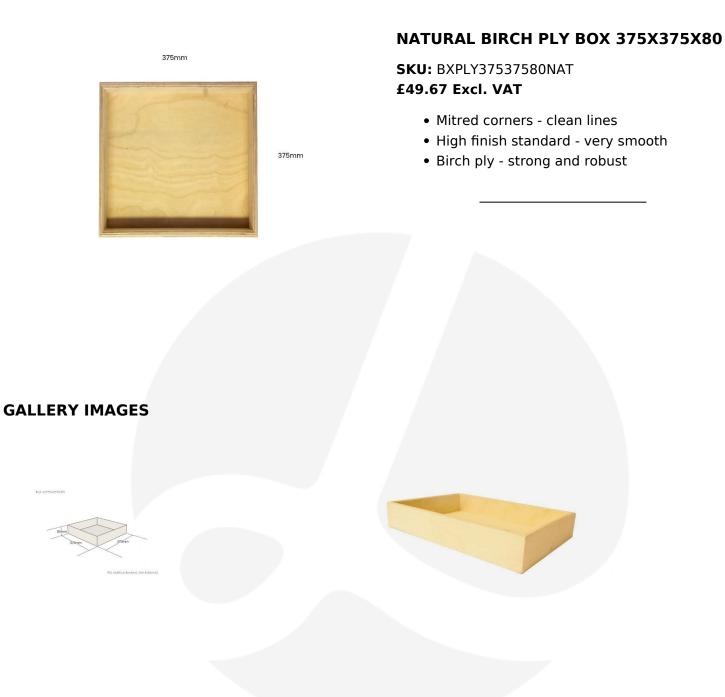

## NATURAL BIRCH PLY BOX 375X375X80

This classic Natural Birch Ply Box 375x375x80 is ideal as a merchandise display. It is also great as a general desk or kitchen tidy and its range of stains offer flexibility for your design style. It is available in a range of standard sizes.

The Ply box has very crisp and clean lines with a higher standard of finish than the rustic equivalent.

If you have particular size requirements that aren't listed then please do <u>contact us</u> for a bespoke design

## **ADDITIONAL INFORMATION**

| Dimensions   | 375 × 375 × 80 mm |
|--------------|-------------------|
| Wood         | Plywood           |
| Handle       | None              |
| Compartments | 1 Compartment     |