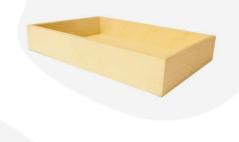

## **NATURAL BIRCH PLY BOX 375X375X80**

**SKU:** BXPLY37537580NAT **£52.65 Excl. VAT** 

- Mitred corners clean lines
- High finish standard very smooth
- Birch ply strong and robust

## **NATURAL BIRCH PLY BOX 375X375X80**

This classic Natural Birch Ply Box 375x375x80 is ideal as a merchandise display. It is also great as a general desk or kitchen tidy and its range of stains offer flexibility for your design style. It is available in a range of standard sizes.

The Ply box has very crisp and clean lines with a higher standard of finish than the rustic equivalent.

If you have particular size requirements that aren't listed then please do contact us for a bespoke design