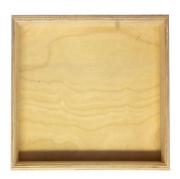

## **NATURAL BIRCH PLY BOX 375X375X80**

**SKU:** BXPLY37537580NAT **£52.65 Excl. VAT** 

- Mitred corners clean lines
- High finish standard very smooth
- Birch ply strong and robust

## **NATURAL BIRCH PLY BOX 375X375X80**

This classic Natural Birch Ply Box 375x375x80 is ideal as a merchandise display. It is also great as a general desk or kitchen tidy and its range of stains offer flexibility for your design style. It is available in a range of standard sizes.

The Ply box has very crisp and clean lines with a higher standard of finish than the rustic equivalent.

If you have particular size requirements that aren't listed then please do contact us for a bespoke design