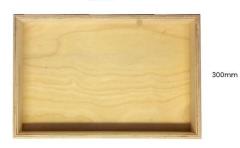

## **NATURAL BIRCH PLY BOX 450X300X50**

**SKU:** BXPLY45030050NAT **£54.63 Excl. VAT** 

- Mitred corners clean lines
- High finish standard very smooth
- Birch ply strong and robust

## **NATURAL BIRCH PLY BOX 450X300X50**

This classic Natural Birch Ply Box 450x300x50 is ideal as a merchandise display. It is also great as a general desk or kitchen tidy and its range of stains offer flexibility for your design style. It is available in a wide range of standard sizes.

## **ADDITIONAL INFORMATION**

**Dimensions**  $450 \times 300 \times 50 \text{ mm}$ 

**Wood** Plywood

**Handle** None

**Compartments** 1 Compartment