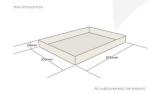

500mm

370mm

## **ADDITIONAL INFORMATION**

**Dimensions**  $500 \times 370 \times 50 \text{ mm}$ 

**Wood** Plywood

**Handle** None

**Compartments** 1 Compartment