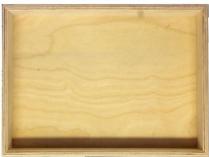

## **NATURAL BIRCH PLY BOX 500X370X50**

**SKU:** BXPLY50037050NAT **£57.17 Excl. VAT** 

- Mitred corners clean lines
- High finish standard very smooth
- Birch ply strong and robust

## **NATURAL BIRCH PLY BOX 500X370X50**

This classic Natural Birch Ply Box 500x370x50 is ideal as a merchandise display. It is also great as a general desk or kitchen tidy and its range of stains offer flexibility for your design style. It is available in a range of standard sizes.

The Natural Birch Ply Box has very crisp and clean lines with a higher standard of finish than the rustic box equivalent.

If you have particular size requirements that aren't listed then please do contact us for a bespoke design