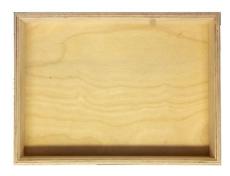

## **NATURAL BIRCH PLY BOX 500X370X80**

**SKU:** BXPLY50037080NAT **£63.63 Excl. VAT** 

- Mitred corners clean lines
- High finish standard very smooth
- Birch ply strong and robust

## **NATURAL BIRCH PLY BOX 500X370X80**

This classic Natural Birch Ply Box 500x370x80 is ideal as a merchandise display. It is also great as a general desk or kitchen tidy and its range of stains offer flexibility for your design style. It is available in a range of standard sizes.

The Natural Birch Ply Box has very crisp and clean lines with a higher standard of finish than the rustic box equivalent.

If you have particular size requirements that aren't listed then please do contact us for a bespoke design