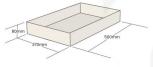

500mm

370mm

## **GALLERY IMAGES**

50X 500X370X80

All measurements are external

## **ADDITIONAL INFORMATION**

**Dimensions**  $500 \times 370 \times 80 \text{ mm}$ 

**Wood** Plywood

**Handle** None

**Compartments** 1 Compartment