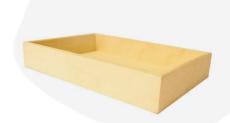

## **NATURAL BIRCH PLY BOX 450X300X80**

**SKU:** BXPLY45030080NAT **£60.80 Excl. VAT** 

- Mitred corners clean lines
- High finish standard very smooth
- Birch ply strong and robust

## **NATURAL BIRCH PLY BOX 450X300X80**

This classic Natural Birch Ply Box 450x300x80 is ideal as a merchandise display. It is also great as a general desk or kitchen tidy and its range of stains offer flexibility for your design style. It is available in a wide range of standard sizes.

The Ply box has very crisp and clean lines with a higher standard of finish than the rustic equivalent.

If you have particular size requirements that aren't listed then please do contact us for a bespoke design