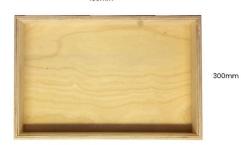

## **NATURAL BIRCH PLY BOX 450X300X80**

**SKU:** BXPLY45030080NAT **£60.80 Excl. VAT** 

- Mitred corners clean lines
- High finish standard very smooth
- Birch ply strong and robust

## **ADDITIONAL INFORMATION**

**Dimensions**  $450 \times 300 \times 80 \text{ mm}$ 

**Wood** Plywood

**Handle** None

**Compartments** 1 Compartment