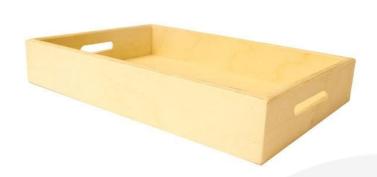

## NATURAL BIRCH PLY TRAY 280X140X80

SKU: N/A

£43.84 Excl. VAT

- Mitred corners clean lines
- High finish standard very smooth
- Birch ply strong and robust
- Hand holds easy carry

## **NATURAL BIRCH PLY TRAY 280X140X80**

This Natural Birch Ply Tray 280x140x80 is ideal as a merchandise display. It is also great as a general catering or serving tray. It is available in a range of standard sizes.

The Natural Ply tray has very crisp and clean lines with a high standard of finish.

If you have particular size requirements that aren't listed below then please do contact us for a bespoke design