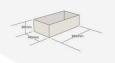

## **GALLERY IMAGES**

280mm

140mm

## **ADDITIONAL INFORMATION**

**Dimensions**  $280 \times 140 \times 80 \text{ mm}$ 

**Wood** Plywood