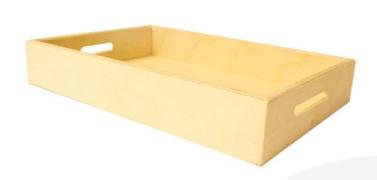

## NATURAL BIRCH PLY TRAY 280X140X80

SKU: N/A

£46.47 Excl. VAT

- Mitred corners clean lines
- High finish standard very smooth
- Birch ply strong and robust
- Hand holds easy carry

## **NATURAL BIRCH PLY TRAY 280X140X80**

This Natural Birch Ply Tray 280x140x80 is ideal as a merchandise display. It is also great as a general catering or serving tray. It is available in a range of standard sizes.

The Natural Ply tray has very crisp and clean lines with a high standard of finish.

If you have particular size requirements that aren't listed below then please do contact us for a bespoke design