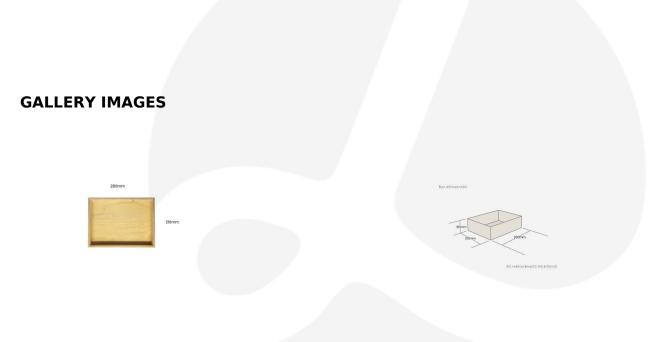

## NATURAL BIRCH PLY TRAY 280X210X80

SKU: N/A £49.57 Excl. VAT

- Mitred corners clean lines
- High finish standard very smooth
- Birch ply strong and robust
- Hand holds easy carry

## NATURAL BIRCH PLY TRAY 280X210X80

This Natural Birch Ply Tray 280x210x80 is ideal as a merchandise display. It is also great as a general catering and serving tray. It is available in a range of standard sizes.

## **ADDITIONAL INFORMATION**

| Dimensions   | 280 × 210 × 80 mm |
|--------------|-------------------|
| Wood         | Plywood           |
| Assembly     | Pre-assembled     |
| Colour       | Natural           |
| Compartments | 1 Compartment     |
| Finish       | Lacquered         |