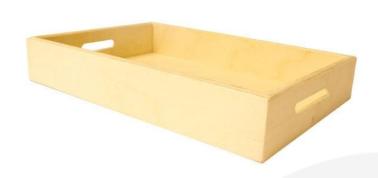

## NATURAL BIRCH PLY TRAY 300X200X80

SKU: N/A

£46.76 Excl. VAT

- Mitred corners clean lines
- High finish standard very smooth
- Birch ply strong and robust
- Hand holds easy carry

## **NATURAL BIRCH PLY TRAY 300X200X80**

This Natural Birch Ply Tray 300x200x80 is ideal as a merchandise display. It is also great as a general catering or serving tray. It is available in a range of standard sizes.

The Natural Ply tray has very crisp and clean lines with a high standard of finish.

If you have particular size requirements that aren't listed below then please do <u>contact us</u> for a bespoke design.