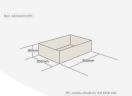

## **GALLERY IMAGES**

300mm

200mm

## **ADDITIONAL INFORMATION**

**Dimensions**  $300 \times 200 \times 80 \text{ mm}$ 

**Wood** Plywood