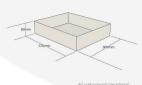

## NATURAL BIRCH PLY TRAY 300X370X80

SKU: N/A

£49.68 Excl. VAT

- Mitred corners clean lines
- High finish standard very smooth
- Birch ply strong and robust
- Hand holds easy carry

## **ADDITIONAL INFORMATION**

**Dimensions**  $300 \times 370 \times 80 \text{ mm}$ 

**Wood** Plywood

**Compartments** 1 Compartment