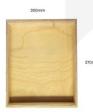

## NATURAL BIRCH PLY TRAY 300X370X80

SKU: N/A

£49.68 Excl. VAT

- Mitred corners clean lines
- High finish standard very smooth
- Birch ply strong and robust
- Hand holds easy carry

## **ADDITIONAL INFORMATION**

**Dimensions**  $300 \times 370 \times 80 \text{ mm}$ 

**Wood** Plywood

**Compartments** 1 Compartment