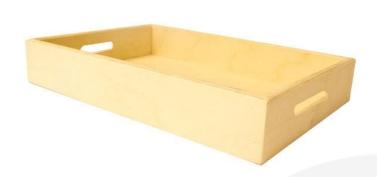

## NATURAL BIRCH PLY TRAY 300X370X80

SKU: N/A

£49.68 Excl. VAT

- Mitred corners clean lines
- High finish standard very smooth
- Birch ply strong and robust
- Hand holds easy carry

## **NATURAL BIRCH PLY TRAY 300X370X80**

This Natural Birch Ply Tray 300x370x80 is ideal as a merchandise display. It is also great as a general catering and serving tray. It is available in a range of standard sizes.

The Ply tray has very crisp and clean lines with a high standard of finish.

If you have particular size requirements that aren't listed below then please do <u>contact us</u> for a bespoke design.