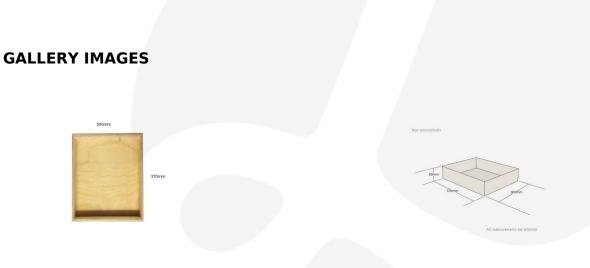

## NATURAL BIRCH PLY TRAY 300X370X80

SKU: N/A £52.66 Excl. VAT

- Mitred corners clean lines
- High finish standard very smooth
- Birch ply strong and robust
- Hand holds easy carry

## NATURAL BIRCH PLY TRAY 300X370X80

This Natural Birch Ply Tray 300x370x80 is ideal as a merchandise display. It is also great as a general catering and serving tray. It is available in a range of standard sizes.

The Ply tray has very crisp and clean lines with a high standard of finish.

If you have particular size requirements that aren't listed below then please do <u>contact us</u> for a bespoke design.