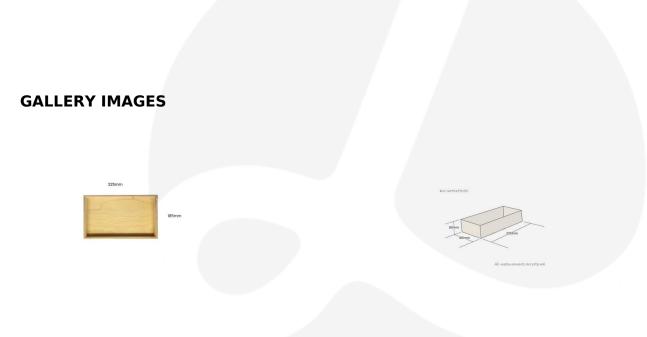

## NATURAL BIRCH PLY TRAY 325X185X80

SKU: N/A £49.68 Excl. VAT

- Mitred corners clean lines
- High finish standard very smooth
- Birch ply strong and robust
- Hand holds easy carry

## NATURAL BIRCH PLY TRAY 325X185X80

This Natural Birch Ply Tray 325x185x80 is ideal as a merchandise display. It is also great as a general catering or serving tray. It is available in a range of standard sizes.

The Natural Ply tray has very crisp and clean lines with a high standard of finish.

If you have particular size requirements that aren't listed below then please do <u>contact us</u> for a bespoke design.

## **ADDITIONAL INFORMATION**

| Dimensions   | 325 × 185 × 80 mm |
|--------------|-------------------|
| Wood         | Plywood           |
| Assembly     | Pre-assembled     |
| Colour       | Natural           |
| Compartments | 1 Compartment     |
| Finish       | Lacquered         |