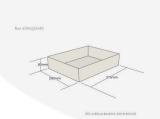

## **ADDITIONAL INFORMATION**

**Dimensions**  $375 \times 290 \times 80 \text{ mm}$ 

**Wood** Plywood

**Colour** Natural

**Compartments** 1 Compartment

Finish Lacquered