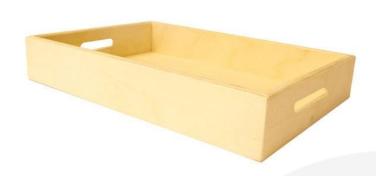

## NATURAL BIRCH PLY TRAY 375X290X80

**SKU:** BXPLYH37529080NAT **£49.68 Excl. VAT** 

- Mitred corners clean lines
- High painted finish standard very smooth
- Birch ply strong and robust
- Hand holds easy carry

## **NATURAL BIRCH PLY TRAY 375X290X80**

This classic Natural Birch Ply Tray 375x290x80 is ideal as a merchandise display. It is also great as a general catering or serving tray. It is available in a range of standard sizes.

The Ply tray has very crisp and clean lines with a high standard of finish.

If you have particular size requirements that aren't listed below then please do contact us for a bespoke design.