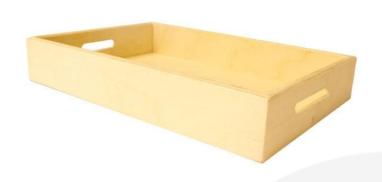

## NATURAL BIRCH PLY TRAY 375X375X80

SKU: N/A

£54.21 Excl. VAT

- Mitred corners clean lines
- High finish standard very smooth
- Birch ply strong and robust
- Hand holds easy carry

## **NATURAL BIRCH PLY TRAY 375X375X80**

This classic Natural Birch Ply Tray 375x375x80 is ideal as a merchandise display. It is also great as a general catering or serving tray. It is available in a range standard sizes.

The Natural Ply tray has very crisp and clean lines with a high standard of finish.

If you have particular size requirements that aren't listed below then please do contact us for a bespoke design