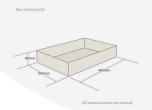

## NATURAL BIRCH PLY TRAY 450X300X80

**SKU:** BXPLYH45030080NAT **£70.13 Excl. VAT** 

- Mitred corners clean lines
- High finish standard very smooth
- Birch ply strong and robust
- Hand holds easy carry

## **ADDITIONAL INFORMATION**

**Dimensions**  $450 \times 300 \times 80 \text{ mm}$ 

**Wood** Plywood

**Colour** Natural

Finish Lacquered

**Compartments** 1 Compartment