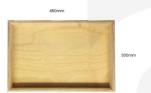

## NATURAL BIRCH PLY TRAY 450X300X80

**SKU:** BXPLYH45030080NAT **£70.13 Excl. VAT** 

- Mitred corners clean lines
- High finish standard very smooth
- Birch ply strong and robust
- Hand holds easy carry

## **ADDITIONAL INFORMATION**

**Dimensions**  $450 \times 300 \times 80 \text{ mm}$ 

**Wood** Plywood

**Colour** Natural

Finish Lacquered

**Compartments** 1 Compartment