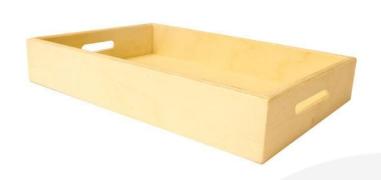

## NATURAL BIRCH PLY TRAY 450X300X80

**SKU:** BXPLYH45030080NAT **£70.13 Excl. VAT** 

- Mitred corners clean lines
- High finish standard very smooth
- Birch ply strong and robust
- Hand holds easy carry

## **NATURAL BIRCH PLY TRAY 450X300X80**

This classic Natural Birch Ply Tray 450x300x80 is ideal as a merchandise display. It is also great as a general desk or kitchen tidy. It is available in a range of standard sizes.

The Natural Ply tray has very crisp and clean lines with a high standard of finish.

If you have particular size requirements that aren't listed below then please do <u>contact us</u> for a bespoke design.