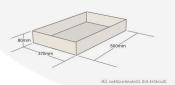

## **GALLERY IMAGES**

370mm

## **ADDITIONAL INFORMATION**

**Dimensions**  $500 \times 370 \times 80 \text{ mm}$ 

**Wood** Plywood

**Colour** Natural

Finish Lacquered

**Compartments** 1 Compartment