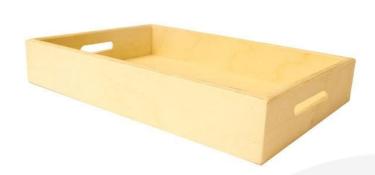

## NATURAL BIRCH PLY TRAY 500X370X80

**SKU:** BXPLYH50037080NAT **£73.06 Excl. VAT** 

- Mitred corners clean lines
- High painted finish standard very smooth
- Birch ply strong and robust
- Hand holds easy carry

## **NATURAL BIRCH PLY TRAY 500X370X80**

This classic Natural Birch Ply Tray 500x370x80 is ideal as a merchandise display. It is also great as a general serving or catering tray. It is available in a range of standard sizes.

The Natural Ply tray has very crisp and clean lines with a high standard of finish.

If you have particular size requirements that aren't listed below then please do contact us for a bespoke design.