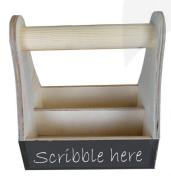

## NATURAL BLACKBOARD CONDIMENT CADDY 215X165X230

**SKU:** CUBB215165230NAT **£28.28 Excl. VAT** 

- Robust design hardy for frequent use
- Blackboard panel label as you need
- Middle partition greater secured contents
- Chunky 35mm handle for even greater ease of use & comfort
- Range of finishes match your designs
- Indoor or outdoor use versatile to your needs

## NATURAL BLACKBOARD CONDIMENT CADDY 215X165X230

The Natural Blackboard Condiment Caddy 215x165x230 is ideal for restaurants, cafes and pubs. It is invaluable for the table service of condiments, sauces and cutlery. With the front panel painted in black board paint this blackboard condiment caddy can be labelled up exactly as you need it.

It has a middle partition to hold contents more securely whilst carrying. It's great for both indoor and outdoor use.

See our full range of caddies here