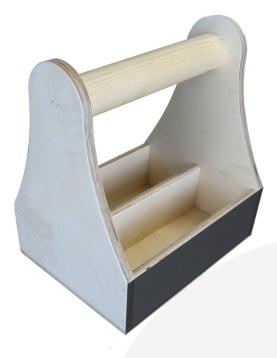

## NATURAL BLACKBOARD CONDIMENT CADDY 215X165X230

**SKU:** CUBB215165230NAT **£28.28 Excl. VAT** 

- Robust design hardy for frequent use
- Blackboard panel label as you need
- Middle partition greater secured contents
- Chunky 35mm handle for even greater ease of use & comfort
- Range of finishes match your designs
- Indoor or outdoor use versatile to your needs

## NATURAL BLACKBOARD CONDIMENT CADDY 215X165X230

The Natural Blackboard Condiment Caddy 215x165x230 is ideal for restaurants, cafes and pubs. It is invaluable for the table service of condiments, sauces and cutlery. With the front panel painted in black board paint this blackboard condiment caddy can be labelled up exactly as you need it.

It is also known as a table caddy or bar caddy. We have robustly designed the caddy for frequent use from 9mm ply. It has a 35mm diameter handle for greater ease of use and comfort. We recess the handle into the ply for greater strength. The depth of well is 60mm - you can view the schematic in the images below.

It has a middle partition to hold contents more securely whilst carrying. It's great for both indoor and outdoor use.

See our full range of caddies here