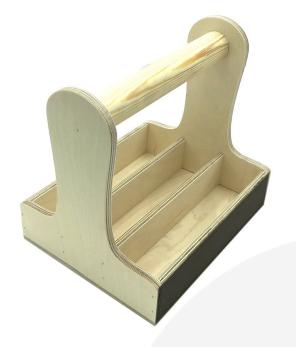

## NATURAL BLACKBOARD CUTLERY CADDY 250X195X230

**SKU:** CUPLYBB250195230NAT **£29.57 Excl. VAT** 

- Robust design hardy for frequent use
- Blackboard panel easy labelling
- Multi functional for both cutlery & condiments
- Chunky 35mm handle for even greater ease of use & comfort
- Range of finishes match your designs
- Indoor or outdoor use versatile to your needs

## NATURAL BLACKBOARD CUTLERY CADDY 250X195X230

The Rustic Brown Blackboard Cutlery Caddy 250x195x230 is ideal for restaurants, cafes and pubs. It is invaluable for the table service of condiments, sauces and cutlery. The side panel has been painted in a blackboard paint to allow you to easily add your own labels.

It is also known as a silverware caddy or cutlery holder could also be used as a utensil caddy. We have robustly designed the caddy for frequent use from 9mm ply. It has a 35mm diameter handle for greater ease of use and comfort. We recess the handle into the ply for greater strength. The caddy has 3 cutlery wells at 55mm depth.