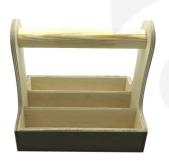

## NATURAL BLACKBOARD CUTLERY CADDY 250X195X230

The Rustic Brown Blackboard Cutlery Caddy 250x195x230 is ideal for restaurants, cafes and pubs. It is invaluable for the table service of condiments, sauces and cutlery. The side panel has been painted in a blackboard paint to allow you to easily add your own labels.

It is also known as a silverware caddy or cutlery holder could also be used as a utensil caddy. We have robustly designed the caddy for frequent use from 9mm ply. It has a 35mm diameter handle for greater ease of use and comfort. We recess the handle into the ply for greater strength. The caddy has 3 cutlery wells at 55mm depth.