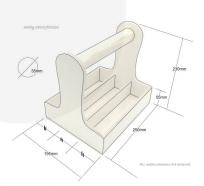

## NATURAL BLACKBOARD CUTLERY CADDY 250X195X230

**SKU:** CUPLYBB250195230NAT **£29.57 Excl. VAT** 

- Robust design hardy for frequent use
- Blackboard panel easy labelling
- Multi functional for both cutlery & condiments
- Chunky 35mm handle for even greater ease of use & comfort
- Range of finishes match your designs
- Indoor or outdoor use versatile to your needs

It is also known as a silverware caddy or cutlery holder could also be used as a utensil caddy. We have robustly designed the caddy for frequent use from 9mm ply. It has a 35mm diameter handle for greater ease of use and comfort. We recess the handle into the ply for greater strength. The caddy has 3 cutlery wells at 55mm depth.

## **ADDITIONAL INFORMATION**

| Weight             | 0.9 kg                         |
|--------------------|--------------------------------|
| Dimensions         | 250 × 165 × 230 mm             |
| Finish             | Lacquered                      |
| Wood               | Plywood                        |
| Options & Features | Blackboard Panel, Customisable |
| Handle             | Integrated                     |
| Colour             | Natural                        |