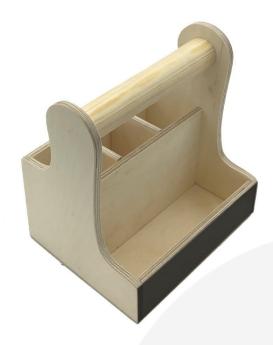

## NATURAL BLACKBOARD CUTLERY & CONDIMENT CADDY 215X165X230

**SKU:** CCUPLYBB215165230NAT **£29.17 Excl. VAT** 

- Robust design hardy for frequent use
- Multi functional for both cutlery & condiments
- Blackboard panel label at will
- Chunky 35mm handle for even greater ease of use & comfort
- Range of finishes match your designs
- Indoor or outdoor use versatile to your needs

## NATURAL BLACKBOARD CUTLERY & CONDIMENT CADDY 215X165X230

The Natural Blackboard Cutlery & Condiment Caddy 215x165x230 is ideal for restaurants, cafes and pubs. It is invaluable for the table service delivery of condiments, sauces and cutlery. The front panel has been painted in blackboard paint to allow you to label at will - table numbers, contents or even drawings are some of the popular ideas.

It is also known as a blackboard table caddy or cutlery caddy. We have robustly designed the natural caddy for frequent use from 9mm ply. It has a 35mm diameter handle for greater ease of use and comfort. We recess the handle into the ply for greater strength. The caddy has a condiment well at 60mm depth and a taller well on the opposite side separated by a middle partition for supporting cutlery. The Cutlery well is subdivided into 3 equal compartments.