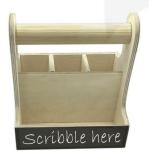

## NATURAL BLACKBOARD CUTLERY & CONDIMENT CADDY 215X165X230

**SKU:** CCUPLYBB215165230NAT **£29.17 Excl. VAT** 

- Robust design hardy for frequent use
- Multi functional for both cutlery & condiments
- Blackboard panel label at will
- Chunky 35mm handle for even greater ease of use & comfort
- Range of finishes match your designs
- Indoor or outdoor use versatile to your needs

## NATURAL BLACKBOARD CUTLERY & CONDIMENT CADDY 215X165X230

The Natural Blackboard Cutlery & Condiment Caddy 215x165x230 is ideal for restaurants, cafes and pubs. It is invaluable for the table service delivery of condiments, sauces and cutlery. The front panel has been painted in blackboard paint to allow you to label at will - table numbers, contents or even drawings are some of the popular ideas.