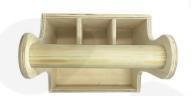

It is also known as a blackboard table caddy or cutlery caddy. We have robustly designed the natural caddy for frequent use from 9mm ply. It has a 35mm diameter handle for greater ease of use and comfort. We recess the handle into the ply for greater strength. The caddy has a condiment well at 60mm depth and a taller well on the opposite side separated by a middle partition for supporting cutlery. The Cutlery well is subdivided into 3 equal compartments.