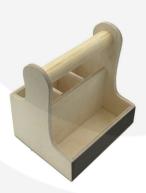

## NATURAL BLACKBOARD CUTLERY & CONDIMENT CADDY 215X165X230

**SKU:** CCUPLYBB215165230NAT **£29.17 Excl. VAT** 

- Robust design hardy for frequent use
- Multi functional for both cutlery & condiments
- Blackboard panel label at will
- Chunky 35mm handle for even greater ease of use & comfort
- Range of finishes match your designs
- Indoor or outdoor use versatile to your needs

## NATURAL BLACKBOARD CUTLERY & CONDIMENT CADDY 215X165X230

The Natural Blackboard Cutlery & Condiment Caddy 215x165x230 is ideal for restaurants, cafes and pubs. It is invaluable for the table service delivery of condiments, sauces and cutlery. The front panel has been painted in blackboard paint to allow you to label at will - table numbers, contents or even drawings are some of the popular ideas.

It is also known as a blackboard table caddy or cutlery caddy. We have robustly designed the natural caddy for frequent use from 9mm ply. It has a 35mm diameter handle for greater ease of use and comfort. We recess the handle into the ply for greater strength. The caddy has a condiment well at 60mm depth and a taller well on the opposite side separated by a middle partition for supporting cutlery. The Cutlery well is subdivided into 3 equal compartments.