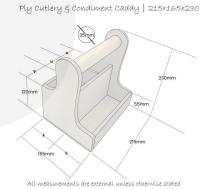

## NATURAL BLACKBOARD CUTLERY & CONDIMENT CADDY 215X165X230

The Natural Blackboard Cutlery & Condiment Caddy 215x165x230 is ideal for restaurants, cafes and pubs. It is invaluable for the table service delivery of condiments, sauces and cutlery. The front panel has been painted in blackboard paint to allow you to label at will - table numbers, contents or even drawings are some of the popular ideas.

It is also known as a blackboard table caddy or cutlery caddy. We have robustly designed the natural caddy for frequent use from 9mm ply. It has a 35mm diameter handle for greater ease of use and comfort. We recess the handle into the ply for greater strength. The caddy has a condiment well at 60mm depth and a taller well on the opposite side separated by a middle partition for supporting cutlery. The Cutlery well is subdivided into 3 equal compartments.