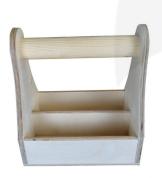

## NATURAL CONDIMENT CADDY 215X165X230

**SKU:** CU215165230NAT **£25.72 Excl. VAT** 

- Robust design hardy for frequent use
- Middle partition secured contents
- Chunky 35mm handle for even greater ease of use & comfort
- Natural finish classic look
- Indoor or outdoor use versatile to your needs

## **NATURAL CONDIMENT CADDY 215X165X230**

The Natural Condiment Caddy 215x165x230 is ideal for restaurants, cafes and pubs. It is invaluable for the table service of condiments and sauces.

It is also known as a table caddy or bar caddy. We have robustly designed the natural caddy for frequent use from 9mm ply. It has a 35mm diameter handle for greater ease of use and comfort. We recess the handle into the ply for greater strength. The depth of well is 60mm - you can view the schematic in the images below.

It has a middle partition to hold contents more securely whilst carrying. It's great for both indoor and outdoor use.

Available in a selection of rustic finishes this caddy will match your environment.