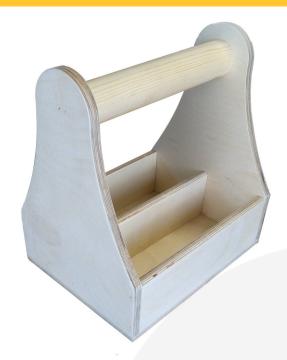

## NATURAL CONDIMENT CADDY 215X165X230

**SKU:** CU215165230NAT **£25.72 Excl. VAT** 

- Robust design hardy for frequent use
- Middle partition secured contents
- Chunky 35mm handle for even greater ease of use & comfort
- Natural finish classic look
- Indoor or outdoor use versatile to your needs

## **NATURAL CONDIMENT CADDY 215X165X230**

The Natural Condiment Caddy 215x165x230 is ideal for restaurants, cafes and pubs. It is invaluable for the table service of condiments and sauces.

It is also known as a table caddy or bar caddy. We have robustly designed the natural caddy for frequent use from 9mm ply. It has a 35mm diameter handle for greater ease of use and comfort. We recess the handle into the ply for greater strength. The depth of well is 60mm - you can view the schematic in the images below.

It has a middle partition to hold contents more securely whilst carrying. It's great for both indoor and outdoor use.

Available in a selection of rustic finishes this caddy will match your environment.