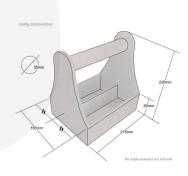

## **NATURAL CONDIMENT CADDY 215X165X230**

The Natural Condiment Caddy 215x165x230 is ideal for restaurants, cafes and pubs. It is invaluable for the table service of condiments and sauces.

It is also known as a table caddy or bar caddy. We have robustly designed the natural caddy for frequent use from 9mm ply. It has a 35mm diameter handle for greater ease of use and comfort. We recess the handle into the ply for greater strength. The depth of well is 60mm - you can view the schematic in the images below.

It has a middle partition to hold contents more securely whilst carrying. It's great for both indoor and outdoor use.

Available in a selection of rustic finishes this caddy will match your environment.