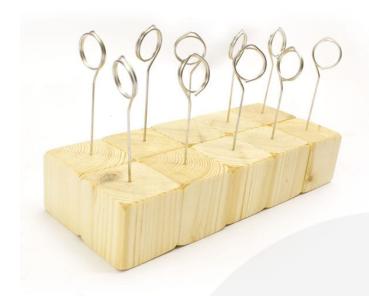

## NATURAL CUBE TICKET HOLDER WITH COILED RING 25X25X25 - 10 PACK

SKU: SGPIN252525PIN-10NAT

£11.58 Excl. VAT

- Coiled wire perfect for holding tickets
- FSC timber great ecological credentials

## NATURAL CUBE TICKET HOLDER WITH COILED RING 25X25X25 - 10 PACK

This Rustic Brown Cube Ticket Holder is perfect for holding cards and labels. It is available in two sizes. the other size is:

• large - 45mm cube

It is hand crafted from FSC timber and finished in a food grade lacquer.