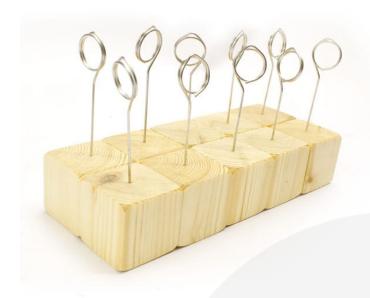

## NATURAL CUBE TICKET HOLDER WITH COILED RING 45X45X45 - 10 PACK

**SKU:** SGPIN454545PIN-10NAT **£23.14 Excl. VAT** 

- Coiled wire perfect for holding tickets
  - FSC timber great ecological credentials

## NATURAL CUBE TICKET HOLDER WITH COILED RING 45X45X45 - 10 PACK

This Natural pine Cube Ticket Holder with Coiled Ring 45x45x45 - 10 Pack is perfect for holding cards and labels. It is available in two sizes and the other size is:

• small - 25mm cube

It is hand crafted from FSC timber and finished in a food grade lacquer