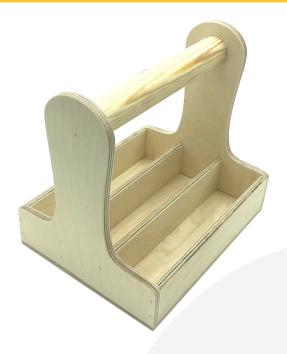

## **NATURAL CUTLERY CADDY 250X195X230**

The Natural Cutlery Caddy 250x195x230 is ideal for restaurants, cafes and pubs. It is invaluable for the table service of condiments, sauces and cutlery.

It is also known as a silverware caddy or cutlery holder could also be used as a utensil caddy. We have robustly designed the natural caddy for frequent use from 9mm ply. It has a 35mm diameter handle for greater ease of use and comfort. We recess the handle into the ply for greater strength. The caddy has 3 cutlery wells at 55mm depth.

It's great for both indoor and outdoor use.

Available in a selection of rustic finishes this caddy will match your environment.

See our full range of caddies here