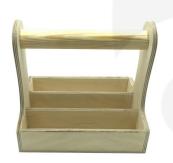

## **NATURAL CUTLERY CADDY 250X195X230**

The Natural Cutlery Caddy 250x195x230 is ideal for restaurants, cafes and pubs. It is invaluable for the table service of condiments, sauces and cutlery.

It is also known as a silverware caddy or cutlery holder could also be used as a utensil caddy. We have robustly designed the natural caddy for frequent use from 9mm ply. It has a 35mm diameter handle for greater ease of use and comfort. We recess the handle into the ply for greater strength. The caddy has 3 cutlery wells at 55mm depth.

It's great for both indoor and outdoor use.

Available in a selection of rustic finishes this caddy will match your environment.

See our full range of caddies here