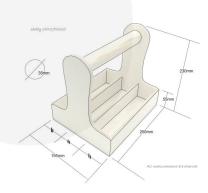

## **NATURAL CUTLERY CADDY 250X195X230**

The Natural Cutlery Caddy 250x195x230 is ideal for restaurants, cafes and pubs. It is invaluable for the table service of condiments, sauces and cutlery.

It is also known as a silverware caddy or cutlery holder could also be used as a utensil caddy. We have robustly designed the natural caddy for frequent use from 9mm ply. It has a 35mm diameter handle for greater ease of use and comfort. We recess the handle into the ply for greater strength. The caddy has 3 cutlery wells at 55mm depth.

## **ADDITIONAL INFORMATION**

Weight 0.9 kg

**Dimensions**  $250 \times 165 \times 230 \text{ mm}$ 

Finish Lacquered

**Wood** Plywood

Options & Features Customisable

Handle Integrated

**Colour** Natural