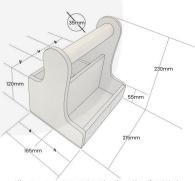

It is also known as a table caddy or cutlery caddy. We have robustly designed the caddy for frequent use from 9mm ply. It has a 35mm diameter handle for greater ease of use and comfort. We recess the handle into the ply for greater strength. The caddy has a condiment well at 60mm depth and a taller well on the opposite side separated by a middle partition for supporting cutlery. The Cutlery well is subdivided into 3 equal compartments.

## **ADDITIONAL INFORMATION**

Weight 0.9 kg

**Dimensions**  $215 \times 165 \times 230 \text{ mm}$ 

**Colour** Natural

Finish Lacquered

**Wood** Plywood

**Options & Features** Customisable

Handle Integrated