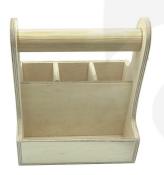

## **NATURAL CUTLERY & CONDIMENT CADDY 215X165X230**

The Natural Cutlery & Condiment Caddy 215x165x230 is ideal for restaurants, cafes and pubs. It is invaluable for the table service of condiments, sauces and cutlery.

It is also known as a table caddy or cutlery caddy. We have robustly designed the caddy for frequent use from 9mm ply. It has a 35mm diameter handle for greater ease of use and comfort. We recess the handle into the ply for greater strength. The caddy has a condiment well at 60mm depth and a taller well on the opposite side separated by a middle partition for supporting cutlery. The Cutlery well is subdivided into 3 equal compartments.