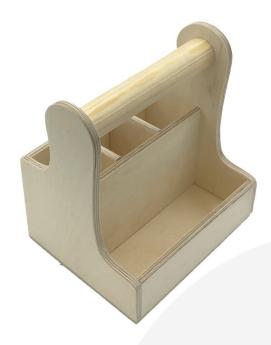

## **NATURAL CUTLERY & CONDIMENT CADDY 215X165X230**

The Natural Cutlery & Condiment Caddy 215x165x230 is ideal for restaurants, cafes and pubs. It is invaluable for the table service of condiments, sauces and cutlery.

It is also known as a table caddy or cutlery caddy. We have robustly designed the caddy for frequent use from 9mm ply. It has a 35mm diameter handle for greater ease of use and comfort. We recess the handle into the ply for greater strength. The caddy has a condiment well at 60mm depth and a taller well on the opposite side separated by a middle partition for supporting cutlery. The Cutlery well is subdivided into 3 equal compartments.