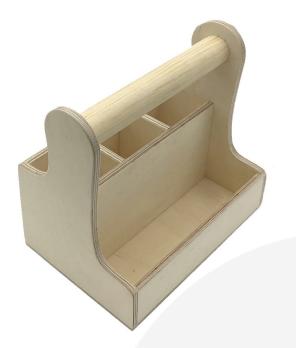

## NATURAL CUTLERY & CONDIMENT CADDY 250X165X230

The Natural Cutlery & Condiment Caddy 250x165x230 is ideal for restaurants, cafes and pubs. This is a large natural caddy for extra capacity. It is invaluable for the table service of condiments, sauces and cutlery.

It is also known as a table caddy or cutlery caddy. We have robustly designed the caddy for frequent use from 9mm ply. It has a 35mm diameter handle for greater ease of use and comfort. We recess the handle into the ply for greater strength. The caddy has a condiment well at 60mm depth and a taller well on the opposite side separated by a middle partition for supporting cutlery. The Cutlery well is subdivided into 3 equal compartments.

It's great for both indoor and outdoor use.

If you prefer a slightly shorter version you may like the <u>Rustic Cutlery & Condiment Caddy 215x165x230</u>

Available in a selection of rustic finishes this caddy will match your environment.