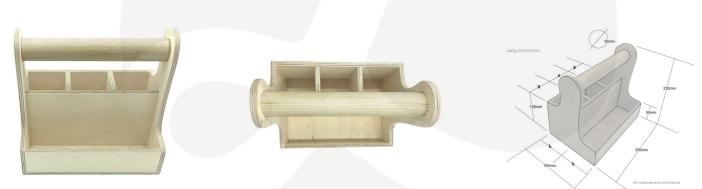

It is also known as a table caddy or cutlery caddy. We have robustly designed the caddy for frequent use from 9mm ply. It has a 35mm diameter handle for greater ease of use and comfort. We recess the handle into the ply for greater strength. The caddy has a condiment well at 60mm depth and a taller well on the opposite side separated by a middle partition for supporting cutlery. The Cutlery well is subdivided into 3 equal compartments.

## **ADDITIONAL INFORMATION**

| <b>Dimensions</b> 250 × 165 × 230 mm |
|--------------------------------------|
|                                      |
| Finish Lacquered                     |
| Colour Natural                       |
| Wood Plywood                         |
| Options & Features Customisable      |
| Handle Integrated                    |