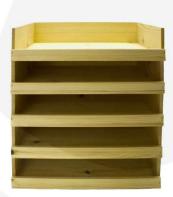

## NATURAL DROP FRONT TRAY 375X290X80

SKU: BXREDDL37529080NAT £22.73 Excl. VAT

- FSC timber great ecological credentials
- Stacker option extra stability when stacking
- Drop side lip stops contents falling out

## **NATURAL RUSTIC DROP FRONT TRAY 375X290X80**

Bring some style into your office, home or display counter with this organising/ display system. This natural wooden Rustic Drop Front Tray 375x290x80 helps personalise your workspace. They are ideal as a merchandise display, letter tray or general desk tidy. They perform perfectly well sitting flat on your desk or counter top.

The lip along the drop side is 20mm high. These drop long side trays are made from sustainable timber and finished in a food grade lacquer for that natural look.