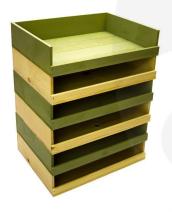

## NATURAL DROP FRONT TRAY 375X290X80

SKU: BXREDDL37529080NAT £22.73 Excl. VAT

- FSC timber great ecological credentials
- Stacker option extra stability when stacking
- Drop side lip stops contents falling out

## **NATURAL RUSTIC DROP FRONT TRAY 375X290X80**

Bring some style into your office, home or display counter with this organising/ display system. This natural wooden Rustic Drop Front Tray 375x290x80 helps personalise your workspace. They are ideal as a merchandise display, letter tray or general desk tidy. They perform perfectly well sitting flat on your desk or counter top.

The lip along the drop side is 20mm high. These drop long side trays are made from sustainable timber and finished in a food grade lacquer for that natural look.