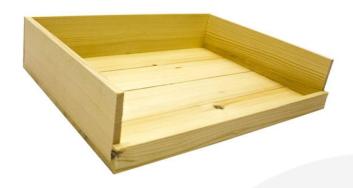

## NATURAL DROP FRONT TRAY 375X290X80

SKU: BXREDDL37529080NAT £22.73 Excl. VAT

- FSC timber great ecological credentials
- Stacker option extra stability when stacking
- Drop side lip stops contents falling out

## **NATURAL RUSTIC DROP FRONT TRAY 375X290X80**

Bring some style into your office, home or display counter with this organising/ display system. This natural wooden Rustic Drop Front Tray 375x290x80 helps personalise your workspace. They are ideal as a merchandise display, letter tray or general desk tidy. They perform perfectly well sitting flat on your desk or counter top.

The lip along the drop side is 20mm high. These drop long side trays are made from sustainable timber and finished in a food grade lacquer for that natural look.