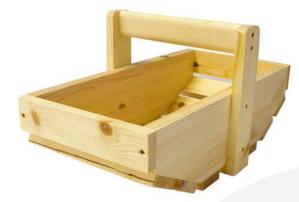

## MEDIUM NATURAL GARDEN TRUG 415X210X210

**SKU:** TGPIN415210210NAT **£51.42 Excl. VAT** 

- Available in 2 sizes to suit your needs
- Selection of classic finishes Match your designs
- Robust design for everyday use

## **MEDIUM NATURAL GARDEN TRUG 415X210X210**

The Medium Natural Garden Trug 415x210x210 is a classic garden accessory. It is also a great way to display goods for purchase or use in the garden. This trug is available in a range of rustic finishes.