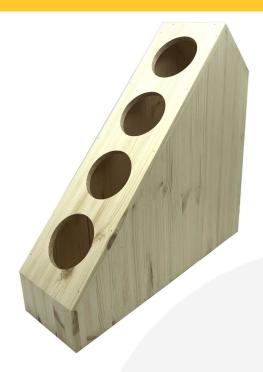

## NATURAL PINE 4-TIER SLANTED CYLINDRICAL CUTLERY HOLDER 520X160X505

**SKU:** CU4PIN520505160NAT **£178.95 Excl. VAT** 

- 4 Compartments great capacity
- Robust design for everyday use
- Pine rustic style

## NATURAL PINE 4-TIER SLANTED CYLINDRICAL CUTLERY HOLDER 520X160X505

This robustly designed Natural Pine 4-Tier Slanted Cylindrical Cutlery Holder 520x160x505 is ideal for a busy canteen or cafeteria. Designed to Hold knives, forks, spoons and teaspoons.

Please note CYLINDERS ARE NOT INCLUDED

You may prefer a more classic look with our Oak 4-Tier Slanted Cylindrical Cutlery Holder