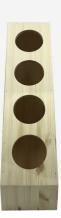

## NATURAL PINE 4-TIER SLANTED CYLINDRICAL CUTLERY HOLDER 520X160X505

**SKU:** CU4PIN520505160NAT **£178.95 Excl. VAT** 

- 4 Compartments great capacity
- Robust design for everyday use
- Pine rustic style

## **GALLERY IMAGES**









## NATURAL PINE 4-TIER SLANTED CYLINDRICAL CUTLERY HOLDER 520X160X505

This robustly designed Natural Pine 4-Tier Slanted Cylindrical Cutlery Holder 520x160x505 is ideal for a busy canteen or cafeteria. Designed to Hold knives, forks, spoons and teaspoons.

Please note CYLINDERS ARE NOT INCLUDED

You may prefer a more classic look with our Oak 4-Tier Slanted Cylindrical Cutlery Holder

## **ADDITIONAL INFORMATION**

**Dimensions**  $520 \times 160 \times 505 \text{ mm}$ 

**Location** Counter Top

**Wood** Pine

Finish Lacquered

**Colour** Natural