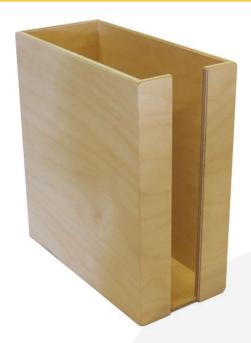

## NATURAL PLY CUP & LID HOLDER 283X132X300

**SKU:** CU1-132300283NAT **£33.87 Excl. VAT** 

- 300mm tall great capacity
- Sustainable timber great ecological credentials
- Front slot easy access

## **NATURAL PLY CUP & LID HOLDER 283X132X300**

This Natural Ply Cup & Lid Holder 283x132x300 comes in a range of finishes to match your environment. It is robustly built for heavy use. It offers easy access to cups & lids for your customers