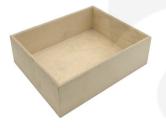

## NATURAL PLY DOUBLE CROCK HOUSING 350X283X106

**SKU:** CH2-350283106NAT **£43.57 Excl. VAT** 

- Double crock housing fits your standard crock
- Selection of rustic finishes match your style
- Robust design for frequent use

## NATURAL PLY DOUBLE CROCK HOUSING 350X283X106

A unique and modern alternative to your usual crock housing deli systems. This Natural Ply Double Crock Housing 350x283x106 will fit standard size crocks. It is available in a selection of finishes.