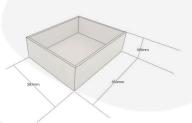

## **ADDITIONAL INFORMATION**

| Dimensions    | 350 × 283 × 106 mm |
|---------------|--------------------|
| Finish        | Lacquered          |
| Wood          | Plywood            |
| Compartments  | 1 Compartment      |
| What it holds | Crocks             |
| Colour        | Natural            |
| Capacity      | Double             |
|               |                    |