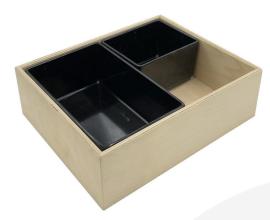

## NATURAL PLY DOUBLE CROCK HOUSING 350X283X106

**SKU:** CH2-350283106NAT **£43.57 Excl. VAT** 

- Double crock housing fits your standard crock
- Selection of rustic finishes match your style
- Robust design for frequent use

## NATURAL PLY DOUBLE CROCK HOUSING 350X283X106

A unique and modern alternative to your usual crock housing deli systems. This Natural Ply Double Crock Housing 350x283x106 will fit standard size crocks. It is available in a selection of finishes.