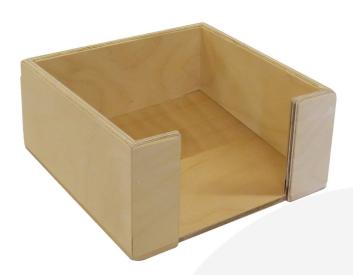

## NATURAL PLY NAPKIN HOLDER 200X200X100

**SKU:** NHPLY200200100NAT **£26.08 Excl. VAT** 

- 100mm tall very easy access
- Selection of finishes match your designs

## **GALLERY IMAGES**

napkin dispenser 200x200x100

## NATURAL PLY NAPKIN HOLDER 200X200X100

The Natural Ply Napkin Holder 200x200x100 is suitable for 180mm square napkins.

The access slot is 100mm wide providing ease of access

The napkin holder is available in a selection of rustic finishes to match your designs.