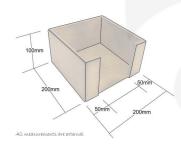

## NATURAL PLY NAPKIN HOLDER 200X200X100

The Natural Ply Napkin Holder 200x200x100 is suitable for 180mm square napkins.

The access slot is 100mm wide providing ease of access

The napkin holder is available in a selection of rustic finishes to match your designs.

## **ADDITIONAL INFORMATION**

| Dimensions            | $200 \times 200 \times 100 \text{ mm}$ |
|-----------------------|----------------------------------------|
| Finish                | Lacquered                              |
| Wood                  | Plywood                                |
| Shopping Product Type | Holders                                |
| Napkin Space          | 182 x 182                              |
| Colour                | Natural                                |
| What it holds         | Napkins                                |