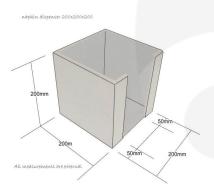

## **ADDITIONAL INFORMATION**

Weight 1.05 kg

**Dimensions**  $200 \times 200 \times 200 \text{ mm}$ 

Finish Lacquered

**Wood** Plywood

Napkin Space 182 x 182

**Colour** Natural

What it holds Napkins