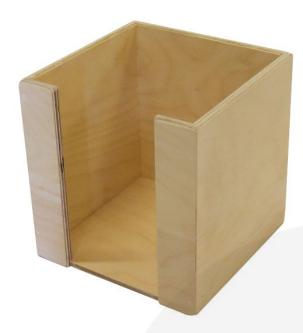

## NATURAL PLY NAPKIN HOLDER 200X200X200

**SKU:** NHPLY200200200NAT **£28.34 Excl. VAT** 

- 200mm tall great capacity
- Selection of finishes match your designs

## **NATURAL PLY NAPKIN HOLDER 200X200X200**

The Natural Ply Napkin Holder 200x200x200 is suitable for 180mm square napkins.

The access slot is 100mm wide allowing easy access.

The napkin holder is available in a selection of rustic finishes to match your designs.