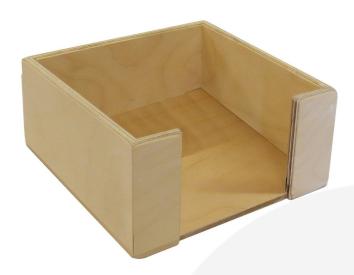

## NATURAL PLY NAPKIN HOLDER 220X220X100

**SKU:** NHPLY220220100NAT **£28.28 Excl. VAT** 

- 100mm tall very easy access
- Selection of finishes match your designs

## **NATURAL PLY NAPKIN HOLDER 220X220X100**

The Natural Ply Napkin Holder 220x220x100 is suitable for 200mm square napkins.

The access slot is 120mm wide providing ease of access

The napkin holder is available in a selection of rustic finishes to match your designs.