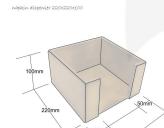

## **ADDITIONAL INFORMATION**

**Dimensions**  $220 \times 220 \times 100 \text{ mm}$ 

Finish Lacquered

Wood Plywood

Napkin Space 202 x 202

What it holds Napkins

**Compartments** 1 Compartment

**Colour** Natural