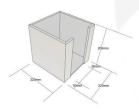

## **GALLERY IMAGES**

Napkín Holder | 220x220x200

All measurements are external unless otherwise stated

## **ADDITIONAL INFORMATION**

**Dimensions**  $220 \times 220 \times 200 \text{ mm}$ 

Finish Lacquered

Wood Plywood

Napkin Space 202 x 202

**Compartments** 1 Compartment

What it holds Napkins

**Location** Counter Top