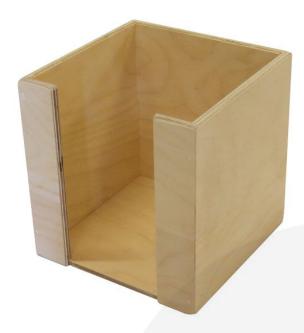

## NATURAL PLY NAPKIN HOLDER 220X220X200

**SKU:** NHPLY220220200NAT **£30.63 Excl. VAT** 

- 200mm tall great capacity
- Selection of finishes match your designs

## **NATURAL PLY NAPKIN HOLDER 220X220X200**

The Natural Ply Napkin Holder 220x220x200 is suitable for 200mm square napkins.

The access slot is 120mm wide allowing easy access.

The napkin holder is available in a selection of rustic finishes to match your designs.