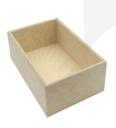

## NATURAL PLY SINGLE CROCK HOUSING 283X185X106

**SKU:** CH1-283185106NAT **£41.27 Excl. VAT** 

- Single crock housing fits your standard crock
- Selection of rustic finishes match your style
- Robust design for frequent use

## **NATURAL PLY SINGLE CROCK HOUSING 283X185X106**

A unique and modern alternative to your usual crock housing deli systems. This Natural Ply Single Crock Housing 283x185x106 will fit standard size crocks. It is available in a selection of finishes.