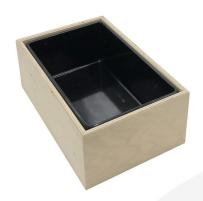

## NATURAL PLY SINGLE CROCK HOUSING 283X185X106

**SKU:** CH1-283185106NAT **£41.27 Excl. VAT** 

- Single crock housing fits your standard crock
- Selection of rustic finishes match your style
- Robust design for frequent use

## **NATURAL PLY SINGLE CROCK HOUSING 283X185X106**

A unique and modern alternative to your usual crock housing deli systems. This Natural Ply Single Crock Housing 283x185x106 will fit standard size crocks. It is available in a selection of finishes.