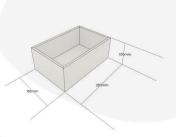

## **ADDITIONAL INFORMATION**

**Dimensions**  $285 \times 185 \times 106 \text{ mm}$ 

Finish Lacquered

**Wood** Plywood

**Compartments** 1 Compartment

What it holds Crocks

**Colour** Natural

**Capacity** Single