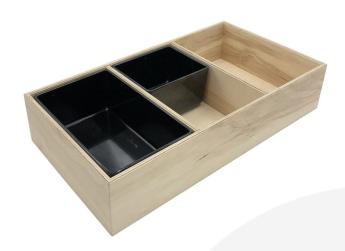

## NATURAL PLY TRIPLE CROCK HOUSING 533X283X106

**SKU:** CH3-533283106NAT **£45.87 Excl. VAT** 

- Triple crock housing fits your standard crock
- Selection of rustic finishes match your style
- Robust design for frequent use

## **NATURAL PLY TRIPLE CROCK HOUSING 530X283X106**

A unique and modern alternative to your usual crock housing deli systems. This Natural Ply Triple Crock Housing 533x283x106 will fit standard size crocks. It is available in a selection of finishes.