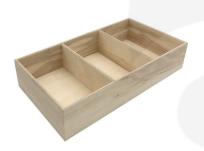

## NATURAL PLY TRIPLE CROCK HOUSING 533X283X106

**SKU:** CH3-533283106NAT **£45.87 Excl. VAT** 

- Triple crock housing fits your standard crock
- Selection of rustic finishes match your style
- Robust design for frequent use

## **NATURAL PLY TRIPLE CROCK HOUSING 530X283X106**

A unique and modern alternative to your usual crock housing deli systems. This Natural Ply Triple Crock Housing 533x283x106 will fit standard size crocks. It is available in a selection of finishes.