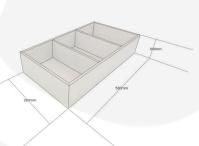

## **ADDITIONAL INFORMATION**

**Dimensions**  $533 \times 283 \times 106 \text{ mm}$ 

Finish Lacquered

**Wood** Plywood

**Compartments** 3 Compartments

What it holds Crocks

**Capacity** Triple

**Colour** Natural