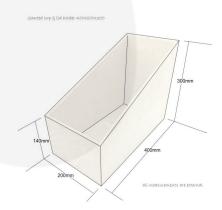

## **ADDITIONAL INFORMATION**

**Dimensions**  $400 \times 200 \times 300 \text{ mm}$ 

Finish Lacquered

**Colour** Natural

**Wood** Plywood

Max Cup & Lid Diameter 180mm

Min Cup & Lid Diameter Undefined