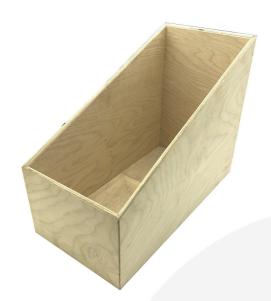

## NATURAL SLANTED CUP & LID HOLDER 400X200X300

**SKU:** CU1-400200300NAT **£43.70 Excl. VAT** 

- Great capacity plenty of storage space
- Multi function chop and change to your needs
- Selection of finishes match your style

## NATURAL SLANTED CUP & LID HOLDER 400X200X300

This Natural Slanted Cup & Lid Holder 400x200x300 offers a multi function solution. Originally designed as a cup and lid holder this slanted ply box has been used for a wide variety of solutions. These include everything from a desk tidy & condiment store to a recipe book & magazine holder. It's versatility lies within its great capacity.