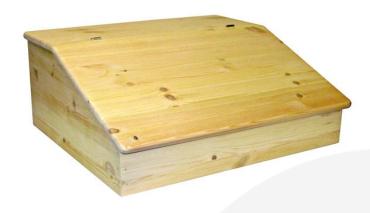

## NATURAL VINTAGE SCHOOL DESK 620X530X230

**SKU:** DESK620530230NAT **£110.58 Excl. VAT** 

A vintage desk that wouldn't look out of place in a classic office or school room - It also serves very well as a display stand

## **NATURAL VINTAGE SCHOOL DESK 620X530X230**

This Natural Vintage School Desk is certain to stir old memories. You could use it as a desk but it is also great as an eye catching counter-top display stand.