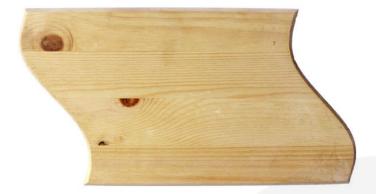

## NATURAL WAVE SERVING BOARD 350X195X18

SKU: BDPIN-W35019518NAT-LAC £21.42 Excl. VAT

Part of our unique Serving Board range. This range aims to deliver something a little different to the mainstream with a focus on practicality and versatility ideal for buffet display or individual application.

## NATURAL WAVE SERVING BOARD 350X195X18

Produced from pine or solid oak and available in a variety of colours and finishes this is an innovative and versatile Natural Wave Serving Board 350x195x18. It works well as an individual place mat or long table centre when neatly interlinked together. Use as a canape board or cheese board when its standing room only at parties or functions. Wipe clean with a damp cloth after use and this board will continue to impress in a multitude of applications.