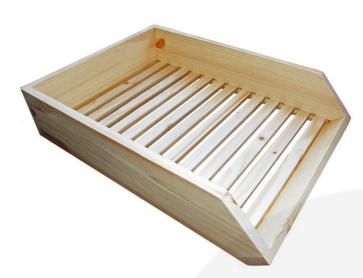

## PINE BAGUETTE TRAY 300 WIDE 400 DEEP X 80MM NATURAL

**SKU:** BT40030080NAT **£45.22 Excl. VAT** 

- Versatile a great many uses
- FSC timber strong ecological credentials

## NATURAL WOODEN BAGUETTE TRAY 400X300X80

It's not just for baguettes! Although the Natural Wooden Baguette Tray 400x300x80 wouldn't look out of place in a Parisian patisserie is great for everything from baguettes and vegetables to files and paperwork.